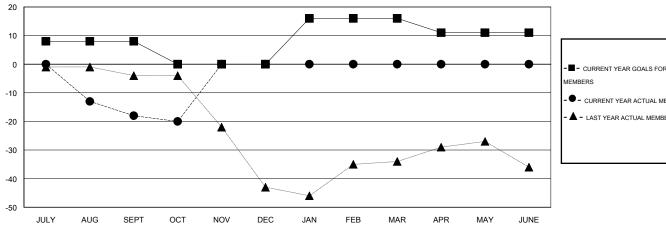

## GOALS AND ACTUAL MEMBERS CUMULATIVE

| -■- CURRENT YEAR GOALS FOR NEW    |
|-----------------------------------|
| MEMBERS                           |
| - ● - CURRENT YEAR ACTUAL MEMBERS |
| - ▲ - LAST YEAR ACTUAL MEMBERS    |
|                                   |
|                                   |