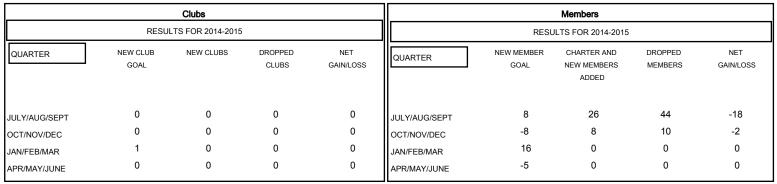

## MONTHLY MEMBERSHIP PROGRESS REPORT

District 201V3

Results as of: 10/31/2014